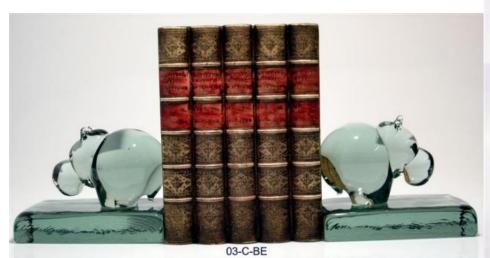

# RECYCLED GLASS FROM SWAZILAND

\*Job creation, recycling waste & empowerment project – skill teaching

\*Project based in Swaziland
\*Products made from recycled glass

Communities are encouraged to collect glass from rubbish dumps and assist in clean ups, and get paid for what they bring to the project.

The skill is taught to new crafters as the project grows, and therefore supports families who were previously struggling due to unemployment.

Every piece is hand blown and hand made – so each piece is unique.

4 to 6 week deliver times can be incurred, depending on whether the product is in stock or not.

\*Many different animals available for each product type. Products: Paperweights, Animals, Vegetables, Vases, Candles, Napkin rings, Book stops, Platters, Gifts, Glasses, etc: