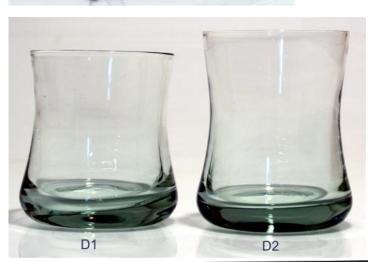

# RECYCLED GLASS FROM SWAZILAND

\*Job creation, recycling waste & empowerment project – skill teaching

\*Project based in Swaziland
\*Products made from recycled glass

Communities are encouraged to collect glass from rubbish dumps and assist in clean ups, and get paid for what they bring to the project.

The skill is taught to new crafters as the project grows, and therefore supports families who were previously struggling due to unemployment.

Every piece is hand blown and hand made – so each piece is unique.

4 to 6 week deliver times can be incurred, depending on whether the product is in stock or not.

\*Many different animals available for each product type. Products: Paperweights, Animals, Vegetables, Vases, Candles, Napkin rings, Book stops, Platters, Gifts, Glasses, etc:

\*Complete glass catalogues available on request.

V-H