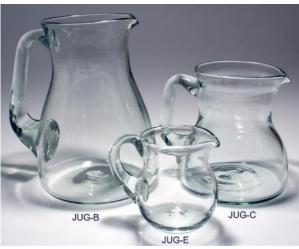

# RECYCLED GLASS FROM SWAZILAND

\*Job creation, recycling waste & empowerment project – skill teaching

\*Project based in Swaziland
\*Products made from recycled glass

Communities are encouraged to collect glass from rubbish dumps and assist in clean ups, and get paid for what they bring to the project.

The skill is taught to new crafters as the project grows, and therefore supports families who were previously struggling due to unemployment.

Every piece is hand blown and hand made – so each piece is unique.

4 to 6 week deliver times can be incurred, depending on whether the product is in stock or not.

\*Many different animals available for each product type. Products: Paperweights, Animals, Vegetables, Vases, Candles, Napkin rings, Book stops, Platters, Gifts, Glasses, etc:

\*Complete glass catalogues available on request.

V-H