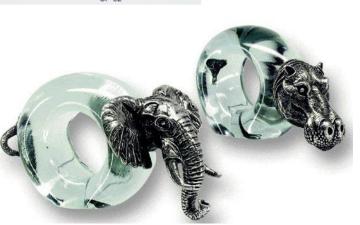

# RECYCLED GLASS FROM SWAZILAND

\*Job creation, recycling waste & empowerment project – skill teaching

\*Project based in Swaziland
\*Products made from recycled glass

Communities are encouraged to collect glass from rubbish dumps and assist in clean ups, and get paid for what they bring to the project.

The skill is taught to new crafters as the project grows, and therefore supports families who were previously struggling due to unemployment.

Every piece is hand blown and hand made – so each piece is unique.

4 to 6 week deliver times can be incurred, depending on whether the product is in stock or not.

\*Many different animals available for each product type. Products: Paperweights, Animals, Vegetables, Vases, Candles, Napkin rings, Book stops, Platters, Gifts, Glasses, etc:

\*Complete glass catalogues available on request.

V-H