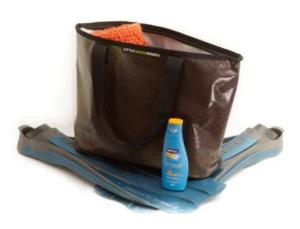

# RECYCLED CORRUGATED IRON TOWNSHIP ROOFS

\*Job creation & empowerment project – skills development

\*Project based in Tofo, Mozambique

\*Products made of recycled materials

\*Hand made – each piece will be unique

\*Can create items to order