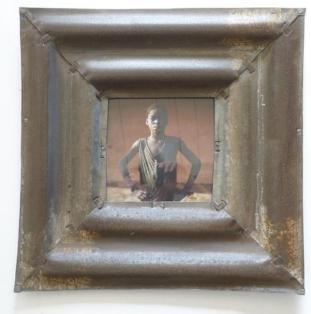

# RECYCLED CORRUGATED IRON TOWNSHIP ROOFS

\*Job creation & empowerment project – skills development

\*Project based in Tofo, Mozambique

\*Products made of recycled materials

\*Hand made – each piece will be unique

\*Can create items to order