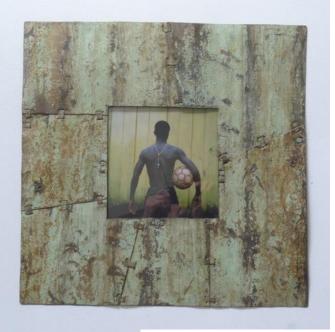

# RECYCLED CORRUGATED IRON TOWNSHIP ROOFS

\*Job creation & empowerment project – skills development

\*Project based in Tofo, Mozambique

\*Products made of recycled materials

\*Hand made – each piece will be unique

\*Can create items to order