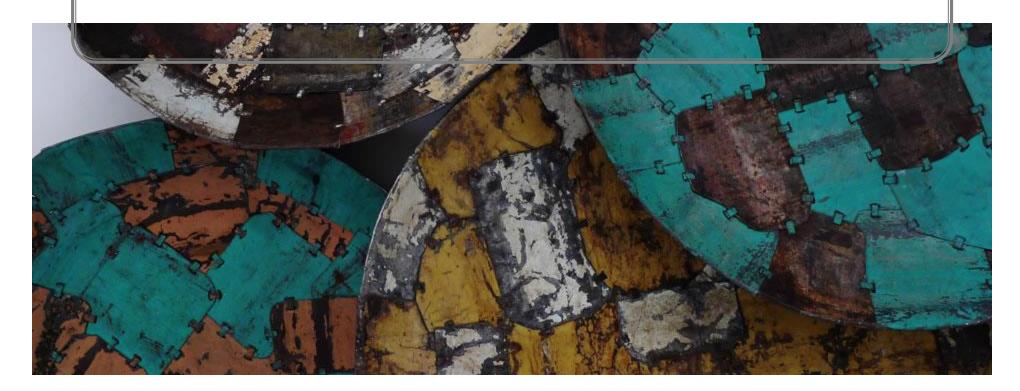

# RECYCLED CORRUGATED IRON TOWNSHIP ROOFS

\*Job creation & empowerment project – skills development

\*Project based in Tofo, Mozambique

\*Products made of recycled materials

\*Hand made – each piece will be unique

\*Can create items to order