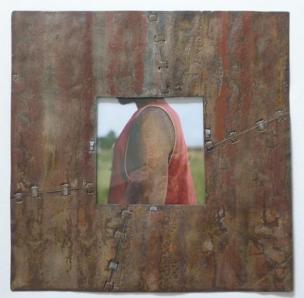

# RECYCLED CORRUGATED IRON TOWNSHIP ROOFS

\*Job creation & empowerment project – skills development

\*Project based in Tofo, Mozambique

\*Products made of recycled materials

\*Hand made – each piece will be unique

\*Can create items to order