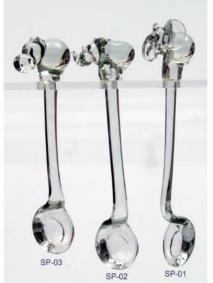

# RECYCLED GLASS FROM SWAZILAND

\*Job creation, recycling waste & empowerment project – skill teaching

\*Project based in Swaziland
\*Products made from recycled glass

Communities are encouraged to collect glass from rubbish dumps and assist in clean ups, and get paid for what they bring to the project.

The skill is taught to new crafters as the project grows, and therefore supports families who were previously struggling due to unemployment.

Every piece is hand blown and hand made – so each piece is unique.

4 to 6 week deliver times can be incurred, depending on whether the product is in stock or not.

\*Many different animals available for each product type. Products: Paperweights, Animals, Vegetables, Vases, Candles, Napkin rings, Book stops, Platters, Gifts, Glasses, etc:

\*Complete glass catalogues available on request.

V-H