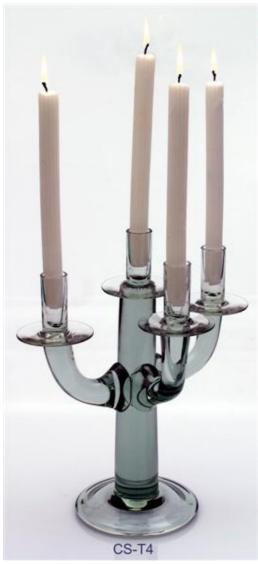

# RECYCLED GLASS FROM SWAZILAND

\*Job creation, recycling waste & empowerment project – skill teaching

\*Project based in Swaziland
\*Products made from recycled glass

Communities are encouraged to collect glass from rubbish dumps and assist in clean ups, and get paid for what they bring to the project.

The skill is taught to new crafters as the project grows, and therefore supports families who were previously struggling due to unemployment.

Every piece is hand blown and hand made – so each piece is unique.

4 to 6 week deliver times can be incurred, depending on whether the product is in stock or not.

\*Many different animals available for each product type. Products: Paperweights, Animals, Vegetables, Vases, Candles, Napkin rings, Book stops, Platters, Gifts, Glasses, etc:

\*Complete glass catalogues available on request.

V-H