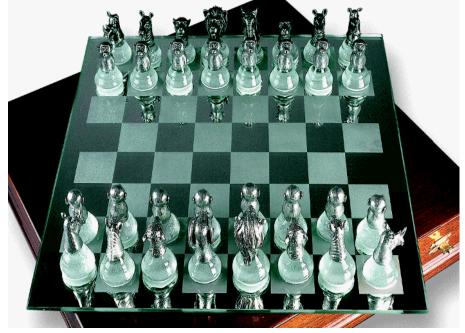

# RECYCLED GLASS FROM SWAZILAND

\*Job creation, recycling waste & empowerment project – skill teaching

\*Project based in Swaziland
\*Products made from recycled glass

Communities are encouraged to collect glass from rubbish dumps and assist in clean ups, and get paid for what they bring to the project.

The skill is taught to new crafters as the project grows, and therefore supports families who were previously struggling due to unemployment.

Every piece is hand blown and hand made – so each piece is unique.

4 to 6 week deliver times can be incurred, depending on whether the product is in stock or not.

\*Many different animals available for each product type. Products: Paperweights, Animals, Vegetables, Vases, Candles, Napkin rings, Book stops, Platters, Gifts, Glasses, etc:

\*Complete glass catalogues available on request.

V-H