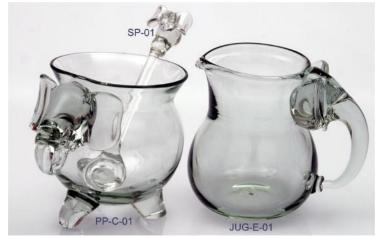

# RECYCLED GLASS FROM SWAZILAND

\*Job creation, recycling waste & empowerment project – skill teaching

\*Project based in Swaziland
\*Products made from recycled glass

Communities are encouraged to collect glass from rubbish dumps and assist in clean ups, and get paid for what they bring to the project.

The skill is taught to new crafters as the project grows, and therefore supports families who were previously struggling due to unemployment.

Every piece is hand blown and hand made – so each piece is unique.

4 to 6 week deliver times can be incurred, depending on whether the product is in stock or not.

\*Many different animals available for each product type. Products: Paperweights, Animals, Vegetables, Vases, Candles, Napkin rings, Book stops, Platters, Gifts, Glasses, etc:

\*Complete glass catalogues available on request.

V-H