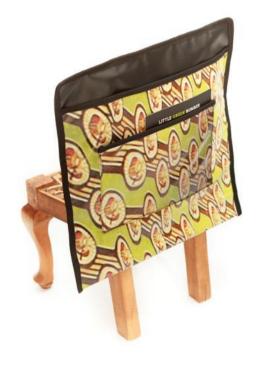

# TEXTILES - HANDWOVEN LAPTOP & IPAD CASES

\*Job creation & empowerment project skills development

\*Alexandra based project – 120 full time members

\*Innovative designs

\*Hand made – each piece will be unique \*Can create items to order