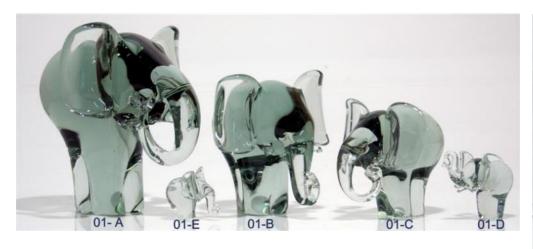

# RECYCLED GLASS FROM SWAZILAND

\*Job creation, recycling waste & empowerment project – skill teaching

\*Project based in Swaziland
\*Products made from recycled glass

Communities are encouraged to collect glass from rubbish dumps and assist in clean ups, and get paid for what they bring to the project.

The skill is taught to new crafters as the project grows, and therefore supports families who were previously struggling due to unemployment.

Every piece is hand blown and hand made – so each piece is unique.

4 to 6 week deliver times can be incurred, depending on whether the product is in stock or not.

\*Many different animals available for each product type. Products: Paperweights, Animals, Vegetables, Vases, Candles, Napkin rings, Book stops, Platters, Gifts, Glasses, etc: