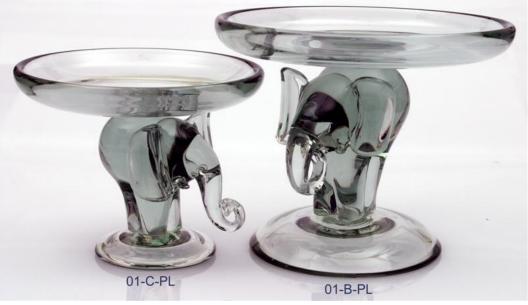

# RECYCLED GLASS FROM SWAZILAND

\*Job creation, recycling waste & empowerment project – skill teaching

\*Project based in Swaziland
\*Products made from recycled glass

Communities are encouraged to collect glass from rubbish dumps and assist in clean ups, and get paid for what they bring to the project.

The skill is taught to new crafters as the project grows, and therefore supports families who were previously struggling due to unemployment.

Every piece is hand blown and hand made – so each piece is unique.

4 to 6 week deliver times can be incurred, depending on whether the product is in stock or not.

\*Many different animals available for each product type. Products: Paperweights, Animals, Vegetables, Vases, Candles, Napkin rings, Book stops, Platters, Gifts, Glasses, etc:

\*Complete glass catalogues available on request.

V-H