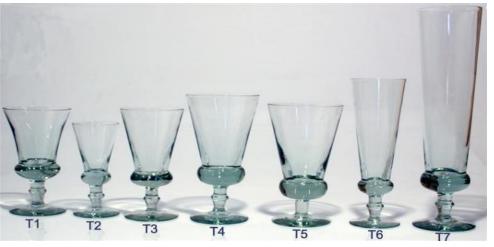

# RECYCLED GLASS FROM SWAZILAND

\*Job creation, recycling waste & empowerment project – skill teaching

\*Project based in Swaziland
\*Products made from recycled glass

Communities are encouraged to collect glass from rubbish dumps and assist in clean ups, and get paid for what they bring to the project.

The skill is taught to new crafters as the project grows, and therefore supports families who were previously struggling due to unemployment.

Every piece is hand blown and hand made – so each piece is unique.

4 to 6 week deliver times can be incurred, depending on whether the product is in stock or not.

\*Many different animals available for each product type. Products: Paperweights, Animals, Vegetables, Vases, Candles, Napkin rings, Book stops, Platters, Gifts, Glasses, etc: