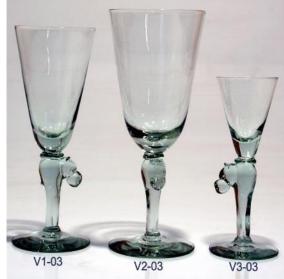

# RECYCLED GLASS FROM SWAZILAND

\*Job creation, recycling waste & empowerment project – skill teaching

\*Project based in Swaziland
\*Products made from recycled glass

Communities are encouraged to collect glass from rubbish dumps and assist in clean ups, and get paid for what they bring to the project.

The skill is taught to new crafters as the project grows, and therefore supports families who were previously struggling due to unemployment.

Every piece is hand blown and hand made – so each piece is unique.

4 to 6 week deliver times can be incurred, depending on whether the product is in stock or not.

\*Many different animals available for each product type. Products: Paperweights, Animals, Vegetables, Vases, Candles, Napkin rings, Book stops, Platters, Gifts, Glasses, etc:

\*Complete glass catalogues available on request.

V-H