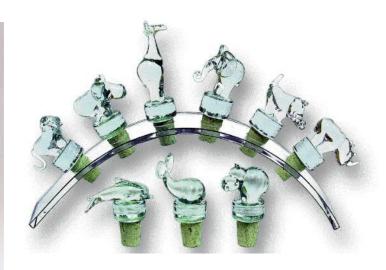

# RECYCLED GLASS FROM SWAZILAND

\*Job creation, recycling waste & empowerment project – skill teaching

\*Project based in Swaziland
\*Products made from recycled glass

Communities are encouraged to collect glass from rubbish dumps and assist in clean ups, and get paid for what they bring to the project.

The skill is taught to new crafters as the project grows, and therefore supports families who were previously struggling due to unemployment.

Every piece is hand blown and hand made – so each piece is unique.

4 to 6 week deliver times can be incurred, depending on whether the product is in stock or not.

\*Many different animals available for each product type. Products: Paperweights, Animals, Vegetables, Vases, Candles, Napkin rings, Book stops, Platters, Gifts, Glasses, etc:

\*Complete glass catalogues available on request.

V-H