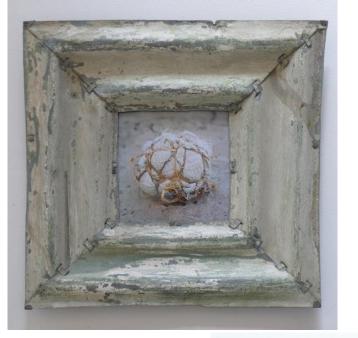

# RECYCLED CORRUGATED IRON TOWNSHIP ROOFS

\*Job creation & empowerment project – skills development

\*Project based in Tofo, Mozambique

\*Products made of recycled materials

\*Hand made – each piece will be unique

\*Can create items to order