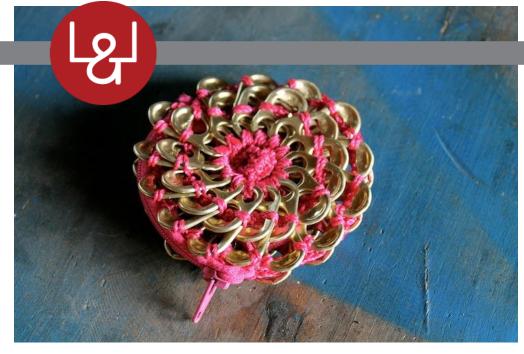

# RECYCLED GLASS FROM SWAZILAND

\*Job creation, recycling waste & empowerment project – skill teaching

\*Project based in Swaziland
\*Products made from recycled glass

Communities are encouraged to collect glass from rubbish dumps and assist in clean ups, and get paid for what they bring to the project.

The skill is taught to new crafters as the project grows, and therefore supports families who were previously struggling due to unemployment.

Every piece is hand blown and hand made – so each piece is unique.

4 to 6 week deliver times can be incurred, depending on whether the product is in stock or not.

\*Many different animals available for each product type. Products: Paperweights, Animals, Vegetables, Vases, Candles, Napkin rings, Book stops, Platters, Gifts, Glasses, etc:

\*Complete glass catalogues available on request.

V-H