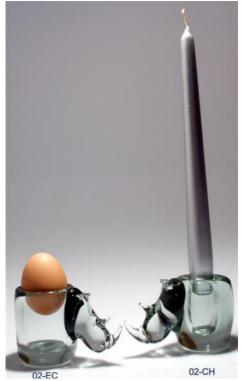

# RECYCLED GLASS FROM SWAZILAND

\*Job creation, recycling waste & empowerment project – skill teaching

\*Project based in Swaziland
\*Products made from recycled glass

Communities are encouraged to collect glass from rubbish dumps and assist in clean ups, and get paid for what they bring to the project.

The skill is taught to new crafters as the project grows, and therefore supports families who were previously struggling due to unemployment.

Every piece is hand blown and hand made – so each piece is unique.

4 to 6 week deliver times can be incurred, depending on whether the product is in stock or not.

\*Many different animals available for each product type. Products: Paperweights, Animals, Vegetables, Vases, Candles, Napkin rings, Book stops, Platters, Gifts, Glasses, etc:

\*Complete glass catalogues available on request.

V-H