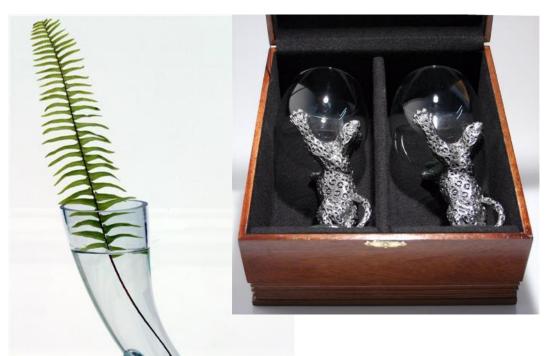

# RECYCLED GLASS FROM SWAZILAND

\*Job creation, recycling waste & empowerment project – skill teaching

\*Project based in Swaziland
\*Products made from recycled glass

Communities are encouraged to collect glass from rubbish dumps and assist in clean ups, and get paid for what they bring to the project.

The skill is taught to new crafters as the project grows, and therefore supports families who were previously struggling due to unemployment.

Every piece is hand blown and hand made – so each piece is unique.

4 to 6 week deliver times can be incurred, depending on whether the product is in stock or not.

\*Many different animals available for each product type. Products: Paperweights, Animals, Vegetables, Vases, Candles, Napkin rings, Book stops, Platters, Gifts, Glasses, etc:

\*Complete glass catalogues available on request.

V-H