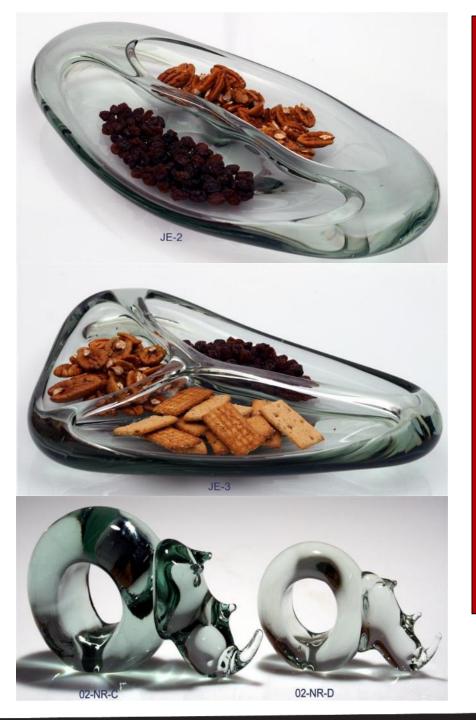

# RECYCLED GLASS FROM SWAZILAND

\*Job creation, recycling waste & empowerment project – skill teaching

\*Project based in Swaziland
\*Products made from recycled glass

Communities are encouraged to collect glass from rubbish dumps and assist in clean ups, and get paid for what they bring to the project.

The skill is taught to new crafters as the project grows, and therefore supports families who were previously struggling due to unemployment.

Every piece is hand blown and hand made – so each piece is unique.

4 to 6 week deliver times can be incurred, depending on whether the product is in stock or not.

\*Many different animals available for each product type. Products: Paperweights, Animals, Vegetables, Vases, Candles, Napkin rings, Book stops, Platters, Gifts, Glasses, etc:

\*Complete glass catalogues available on request.

V-H