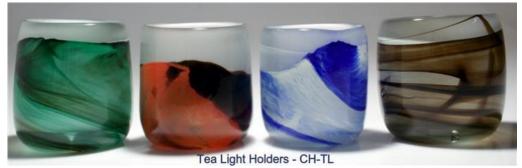

# RECYCLED GLASS FROM SWAZILAND

\*Job creation, recycling waste & empowerment project – skill teaching

\*Project based in Swaziland
\*Products made from recycled glass

Communities are encouraged to collect glass from rubbish dumps and assist in clean ups, and get paid for what they bring to the project.

The skill is taught to new crafters as the project grows, and therefore supports families who were previously struggling due to unemployment.

Every piece is hand blown and hand made – so each piece is unique.

4 to 6 week deliver times can be incurred, depending on whether the product is in stock or not.

\*Many different animals available for each product type. Products: Paperweights, Animals, Vegetables, Vases, Candles, Napkin rings, Book stops, Platters, Gifts, Glasses, etc:

\*Complete glass catalogues available on request.

V-H